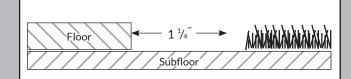

## TRANSITIONINSTALLATION

Dimension: 1.5"w x 0.43"h

Install the flooring leaving a 1-1/4" gap between the two floor surfaces for the end cap installation.