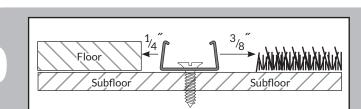

## WATERPROOF END CAP

Used to fill the gap between the floor and carpet, hearths or against sliding doors.

Used with floors ranging from 6-8mm height.

11111

Measure and trim to fit.

NNNN

Center the track between the flooring leaving a 1/4" spacing between the track and floor planks. Screw track to subfloor using included screws (or glue down with construction adhesive).