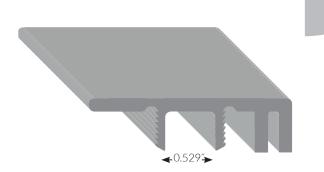

Surface: Wear resistant Core Material: Rigid PVC

Starting at one end, press the molding into the track inching along the length of the molding. It will NOT snap in all at once. You may also use a rubber mallet.