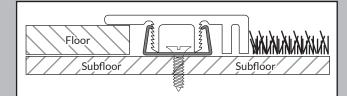

Surface: Wear resistant Core Material: Rigid PVC

Starting at one end, press the molding into the track inching along the length of the molding. It will NOT snap in all at once. You may also use a rubber mallet.